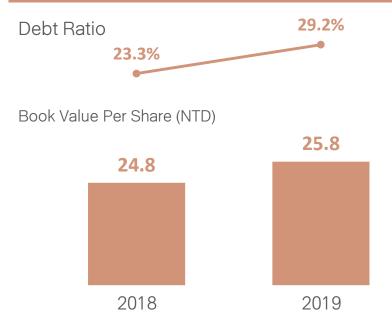

# Financial Position Migration

Increased Cash and Financial Assets

Increased Debt Ratio for Operating Needs