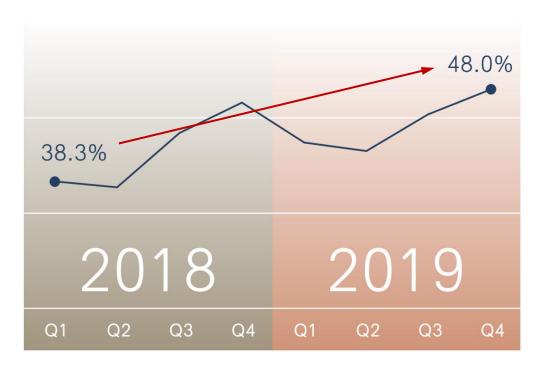

## **Gross Profit Trend**

## Improved Gross Profit%

- Growth in materials sales and decline in module sales, part of overall strategy to expand more module partners
- Cost Reduction
   Continuous supply chain efficiency
   and manufacturing cost improvements
- Gross Profit% highest ever