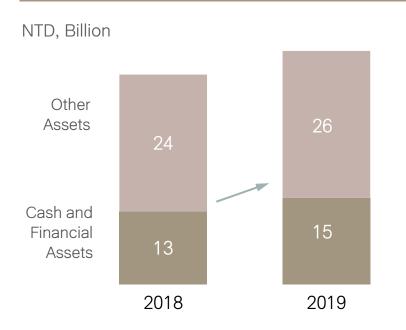

# Financial Position Migration

Increased Cash and Financial Assets

Increased Debt Ratio for Operating Needs